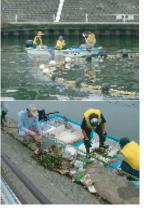

今回は川からもゴミを確認・回収

河口から数キロ上流、 清須市では「新川をきれ いにする会」が定期的に 清掃活動を実施していま す。

新川のきれいにするた めに、メンバーの何人か が船舶免許を取得し、岸 からは回収できないゴミ も回収しています。

今回は河口まで船を派 遣してもらい、川の側から

河口部のゴミの状況を確認、回収する予定です。

@ 河川環境管理財団