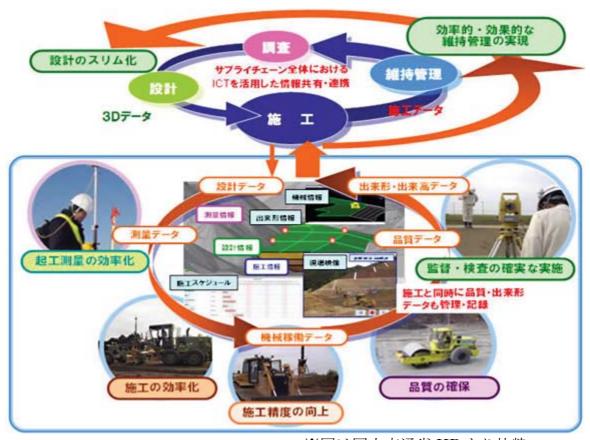

## 情報化施工

建設事業の調査、設計、施工、監督・検査、維持管理という建設生産プロセスのうち「施工」に注目して、建設施工の生産性向上、品質確保、安全性向上、熟練労働者不足への対応など、建設施工が直面している諸課題に対応するICT(Information and Communication Technology)を活用した合理的な生産システムです。

※図は国土交通省 HP より抜粋

別紙-4

# ○ 情報化施工とは・・・・

ICT技術を使った測量+重機にICT機械を搭載 ■ 自動化及び省力化を実施