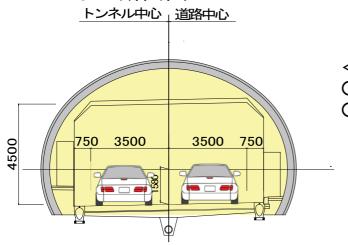

面している諸課題に対応するため、情報化施工(※別紙3)を推進しています。コンクリート舗装の見学を通して、最新の情報化施工技術等を学んでいただき、建設技術への興味と理解を深め、この経験が将来の進路選択の一助となることを期待します。

### <トンネル舗装工事勉強会の概要>

●日 時:平成29年9月15日(金) 10:00~12:00 (雨天決行)

●場 所:国道1号静清バイパス 丸子藁科トンネル内 ●参加者:静岡県立科学技術高等学校 2年生 約40名

●その他:別添資料参照

### 1. 配布資料

別紙1 案内図

別紙2 丸子藁科トンネルの概要

別紙3 情報化施工の概要

別紙4トンネルの情報化施工の概要

#### 2. 配布先

静岡県政記者クラブ、静岡市記者クラブ

#### 3. 問い合わせ先

【事業に関する問い合わせ先】

国土交通省 中部地方整備局 静岡国道事務所 副所長 宮林 辰雄 工務課長 安藤 裕通

TEL 054-250-8903 FAX 054-252-5747



- ≪道順≫
- ① 国道1号の駿府匠宿入口交差点を曲がって下さい。 (東京側からくる場合は、右折。 名古屋側からくる場合は、左折。)
- ② 駿府匠宿の駐車場を過ぎ、静清バイパスの高架下をくぐったら、すぐに右折して下さい。 右折後すぐの右手側が現場駐車場への入口となります。

当日は9:50までにお越し下さい。

# 丸子藁科トンネルについて

## □ 工事概要

エ 事 名 称:平成28年度1号丸子藁科トンネル舗装工事

(受注者) (株式会社 佐藤渡辺)

平成28年度1号静清牧ヶ谷丸子地区トンネル舗装工事

(福田道路株式会社)

工事場所:静岡県静岡市葵区牧ヶ谷~駿河区丸子

トンネル延長:2,041m

## □ 位置図



## □ トンネル断面図



<トンネル施工諸元>

- 〇延長2,041m
- 〇連続鉄筋コンクリート舗装 約16,500m2

別紙3

## 情報化施工

建設事業の調査、設計、施工、監督・検査、維持管理という建設生産プロセスのうち「施工」に注目して、建設施工の生産性向上、品質確保、安全性向上、熟練労働者不足への対応など、建設施工が直面している諸課題に対応するICT(Information and Communication Technology)を活用した合理的な生産システムです。



※図は国土交通省 HP より抜粋

別紙-4

# ○ 情報化施工とは・・・・

ICT技術を使った測量+重機にICT機械を搭載 ■ 自動化及び省力化を実施