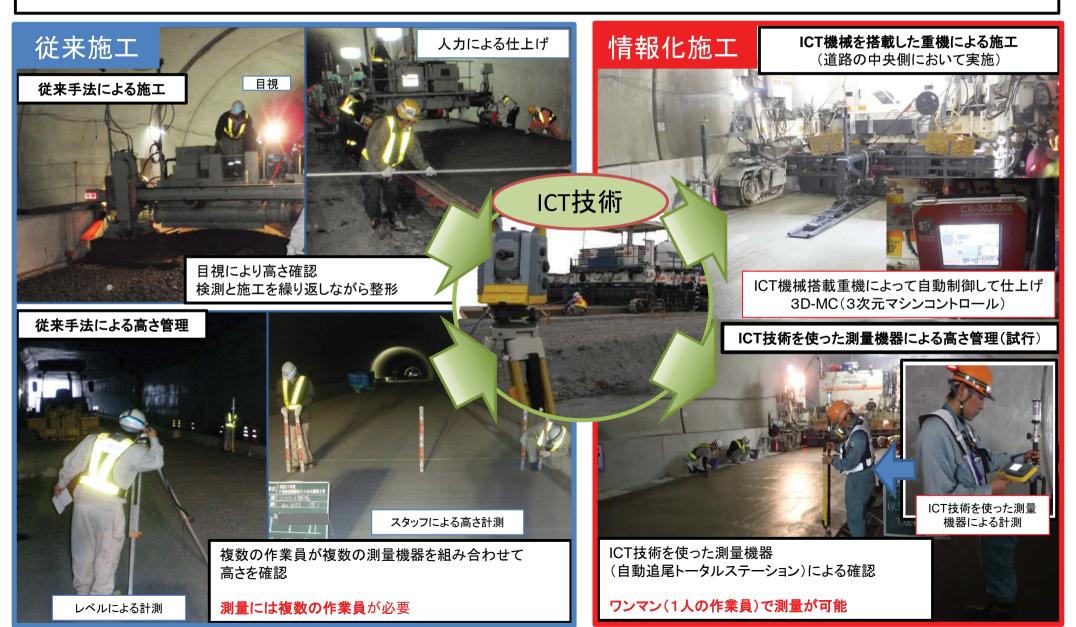

## 情報化施工

建設事業の調査、設計、施工、監督・検査、維持管理という建設生産プロセスのうち「施工」に注目して、建設施工の生産性向上、品質確保、安全性向上、熟練労働者不足への対応など、建設施工が直面している諸課題に対応するICT(Information and Communication Technology)を活用した合理的な生産システムです。

※図は国土交通省 HP より抜粋

別紙-4

# ○ 情報化施工とは・・・・

ICT技術を使った測量+重機にICT機械を搭載 ■ 自動化及び省力化を実施