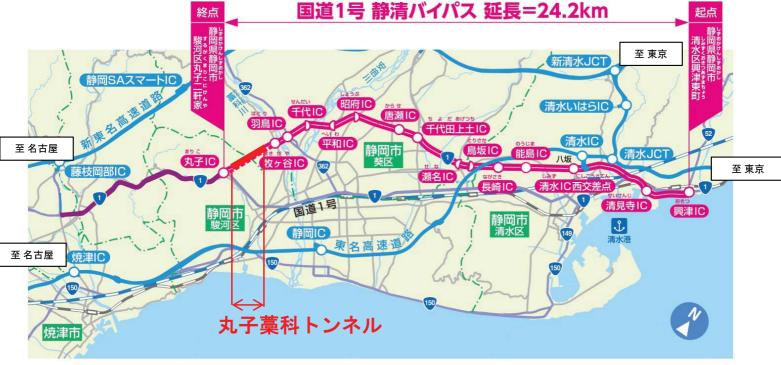

## □ 工事概要

エ 事 名 称:平成28年度1号丸子藁科トンネル舗装工事

(受注者) (株式会社 佐藤渡辺)

平成28年度1号静清牧ヶ谷丸子地区トンネル舗装工事

(福田道路株式会社)

工事場所:静岡県静岡市葵区牧ヶ谷~駿河区丸子

トンネル延長:2,041m

## □ 位置図