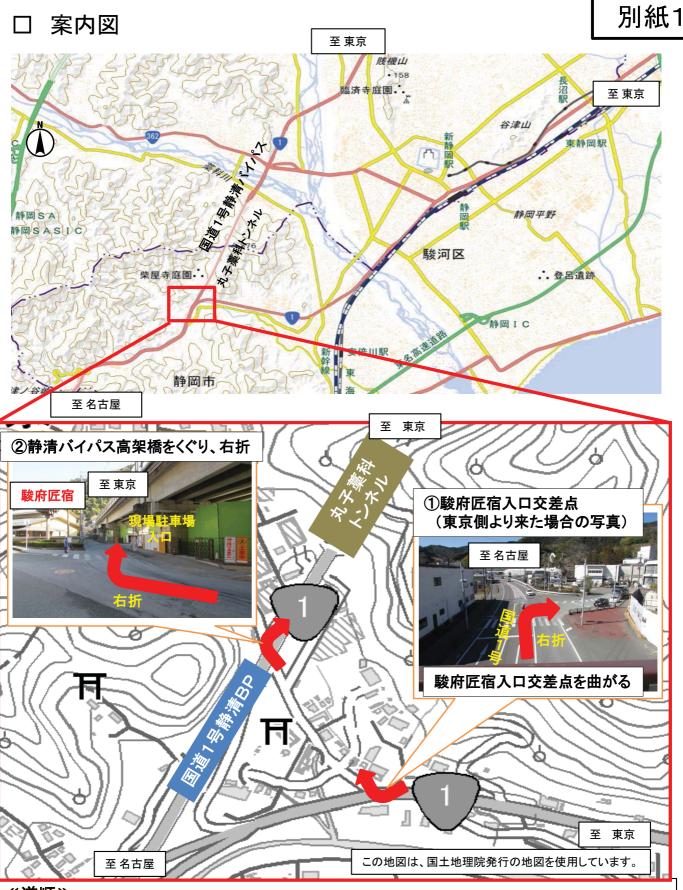

#### 3. 問い合わせ先

【事業に関する問い合わせ先】

国土交通省 中部地方整備局 静岡国道事務所 副所長 宮林 辰雄 工務課長 安藤 裕通

TEL 054-250-8903 FAX 054-252-5747

- ≪道順≫
- ① 国道1号の駿府匠宿入口交差点を曲がって下さい。 (東京側からくる場合は、右折。 名古屋側からくる場合は、左折。)
- ② 駿府匠宿の駐車場を過ぎ、静清バイパスの高架下をくぐったら、すぐに右折して下さい。 右折後すぐの右手側が現場駐車場への入口となります。

当日は9:50までにお越し下さい。